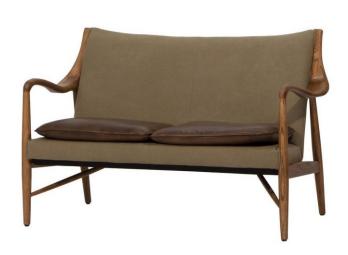

## **SOLENT**

The Solent offers something a bit special, oozing retro styling whilst retaining a very current look. Features like Solent's tactile wooden sweeping arms makes this range a real talking point.

The Solent Leather range is made with a solid ash frame with green washed canvas and a master antique leather seat. There are plastic caps on the base of the feet to protect the floor.

## Size

2 seater 127 x h 85 x 82cm Leisure chair 70 x h 85 x 82cm

Stool 50 x h 38 x 57cm

Solent leisure chair 70 x h 85 x 82cm

Solent 2 seater 127 x h 85 x 82cm

1VIN\_Solent 15/06/2021 H