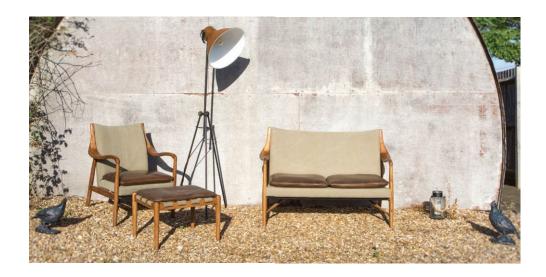

## **SOLENT**

The Solent offers something a bit special, oozing retro styling whilst retaining a very current look. Features like Solent's tactile wooden sweeping arms makes this range a real talking point.

The Solent Leather range is made with a solid ash frame with green washed canvas and a master antique leather seat. There are plastic caps on the base of the feet to protect the floor.

## Size

2 seater 127 x h 85 x 82cm Leisure chair 70 x h 85 x 82cm

Stool 50 x h 38 x 57cm

Solent leisure chair 70 x h 85 x 82cm

Solent 2 seater 127 x h 85 x 82cm

1VIN\_Solent 15/06/2021 H