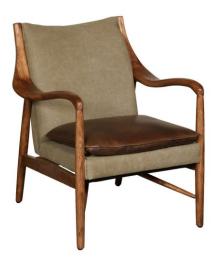

## **SOLENT**

The Solent offers something a bit special, oozing retro styling whilst retaining a very current look. Features like Solent's tactile wooden sweeping arms makes this range a real talking point.

The Solent Leather range is made with a solid ash frame with green washed canvas and a master antique leather seat. There are plastic caps on the base of the feet to protect the floor.

## Size

2 seater 127 x h 85 x 82cm Leisure chair 70 x h 85 x 82cm

Stool 50 x h 38 x 57cm

Solent leisure chair 70 x h 85 x 82cm

Solent 2 seater 127 x h 85 x 82cm

1VIN\_Solent 15/06/2021 H