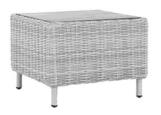

## Selby Lounge Indoor / Outdoor

This classic and timeless design has been handcrafted using superior quality mixed grey Tissé® weave that exudes elegance whilst offering practicality and durability. Rattan table tops have an option of 8mm toughened glass or HPL (high pressure laminate) finished in Smoked Oak Effect that coordinates with all of the cushion fabric choices.

Corner Sofa Set 255 x h 98 x 200cm

Sofa 149 x h 98 x 89cm

Lounging Chair 66 x h 98 x 89cm

Side Table 58 x h 41 x 58cm

Coffee Table 91 x h 41 x 65cm

Occasional Table 53 x h 62 x 53cm

1DAR\_Selby Lounge 18/06/2021 H