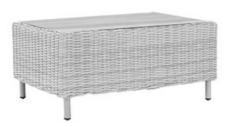

This classic and timeless design has been handcrafted using superior quality mixed grey Tissé® weave that exudes elegance whilst offering practicality and durability. Rattan table tops have an option of 8mm toughened glass or HPL (high pressure laminate) finished in Smoked Oak Effect that coordinates with all of the cushion fabric choices.

Corner Sofa Set 255 x h 98 x 200cm

Sofa 149 x h 98 x 89cm

Lounging Chair 66 x h 98 x 89cm

Side Table 58 x h 41 x 58cm

Coffee Table 91 x h 41 x 65cm

Occasional Table 53 x h 62 x 53cm

1DAR\_Selby Lounge 18/06/2021 H