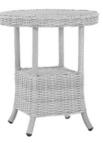

This classic and timeless design has been handcrafted using superior quality mixed grey Tissé® weave that exudes elegance whilst offering practicality and durability. Rattan table tops have an option of 8mm toughened glass or HPL (high pressure laminate) finished in Smoked Oak Effect that coordinates with all of the cushion fabric choices.

Corner Sofa Set 255 x h 98 x 200cm

Sofa 149 x h 98 x 89cm

Lounging Chair 66 x h 98 x 89cm

Side Table 58 x h 41 x 58cm

Coffee Table 91 x h 41 x 65cm

Occasional Table 53 x h 62 x 53cm

1DAR\_Selby Lounge 18/06/2021 H