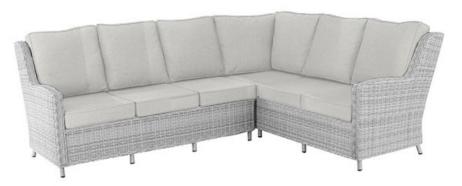

## Selby Lounge Indoor / Outdoor

This classic and timeless design has been handcrafted using superior quality mixed grey Tissé® weave that exudes elegance whilst offering practicality and durability. Rattan table tops have an option of 8mm toughened glass or HPL (high pressure laminate) finished in Smoked Oak Effect that coordinates with all of the cushion fabric choices.

Corner Sofa Set 255 x h 98 x 200cm

Sofa 149 x h 98 x 89cm

Lounging Chair 66 x h 98 x 89cm

Side Table 58 x h 41 x 58cm

Coffee Table 91 x h 41 x 65cm

Occasional Table 53 x h 62 x 53cm

1DAR\_Selby Lounge 18/06/2021 H