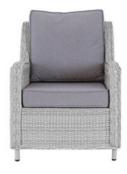

## Selby Lounge Indoor / Outdoor

This classic and timeless design has been handcrafted using superior quality mixed grey Tissé® weave that exudes elegance whilst offering practicality and durability. Rattan table tops have an option of 8mm toughened glass or HPL (high pressure laminate) finished in Smoked Oak Effect that coordinates with all of the cushion fabric choices.

Corner Sofa Set 255 x h 98 x 200cm

Sofa 149 x h 98 x 89cm

Lounging Chair 66 x h 98 x 89cm

Side Table 58 x h 41 x 58cm

Coffee Table 91 x h 41 x 65cm

Occasional Table 53 x h 62 x 53cm

1DAR\_Selby Lounge 18/06/2021 H