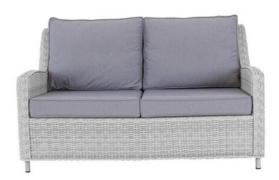

## Selby Lounge Indoor / Outdoor

This classic and timeless design has been handcrafted using superior quality mixed grey Tissé® weave that exudes elegance whilst offering practicality and durability. Rattan table tops have an option of 8mm toughened glass or HPL (high pressure laminate) finished in Smoked Oak Effect that coordinates with all of the cushion fabric choices.

Corner Sofa Set 255 x h 98 x 200cm

Sofa 149 x h 98 x 89cm

Lounging Chair 66 x h 98 x 89cm

Side Table 58 x h 41 x 58cm

Coffee Table 91 x h 41 x 65cm

Occasional Table 53 x h 62 x 53cm

1DAR\_Selby Lounge 18/06/2021 H