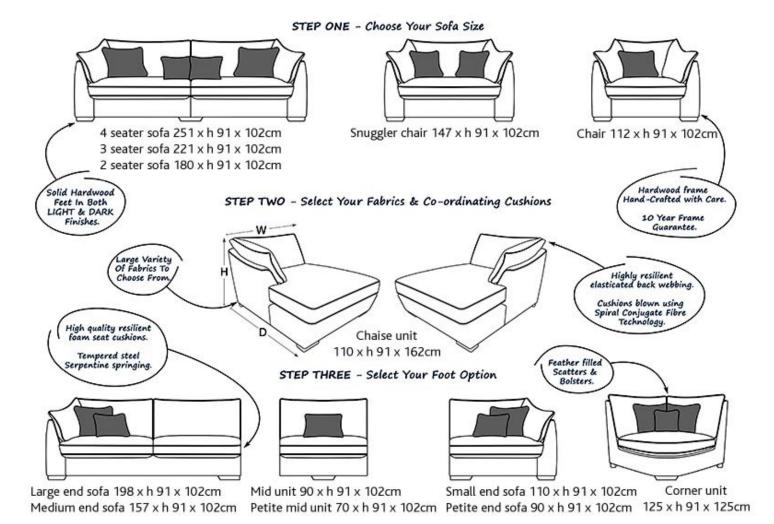

## Hana

The Hana has many options, a versatile suite, available in a range of sofa sizes and a corner sofa, with a vast array of colours available in the velvet fabric. The ultimate lounging sofa with its deep filled arm pads and generous seating area. The supportive seats have high resilience foam cushion. The back cushions in a blown guarded fibre using the latest spiral conjugate fibre technology, supported by a high resilient elasticated webbed back. The feet are available in a light or dark finish.

Scatter cushions included: The 4 seater, 3 seater and 2 seater comes with 2 scatters and 2 bolsters, snuggler comes with 2 scatters and the chair with 1 scatter, in choice of body fabric as standard, feather filled. 10 year frame guarantee.