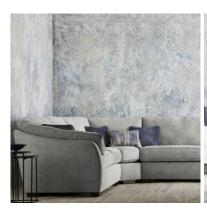

## Hana

The Hana has many options, a versatile suite, available in a range of sofa sizes and a corner sofa, with a vast array of colours available in the velvet fabric. The ultimate lounging sofa with its deep filled arm pads and generous seating area. The supportive seats have high resilience foam cushion. The back cushions in a blown guarded fibre using the latest spiral conjugate fibre technology, supported by a high resilient elasticated webbed back. The feet are available in a light or dark finish.