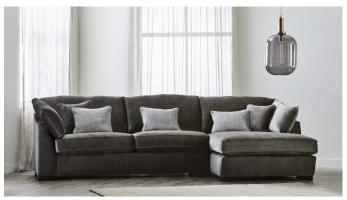

## Hana

The Hana has many options, a versatile suite, available in a range of sofa sizes and a corner sofa, with a vast array of colours available in the velvet fabric. The ultimate lounging sofa with its deep filled arm pads and generous seating area. The supportive seats have high resilience foam cushion. The back cushions in a blown guarded fibre using the latest spiral conjugate fibre technology, supported by a high resilient elasticated webbed back. The feet are available in a light or dark finish.