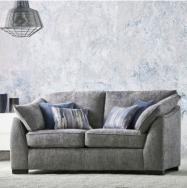

## Hana

The Hana has many options, a versatile suite, available in a range of sofa sizes and a corner sofa, with a vast array of colours available in the velvet fabric. The ultimate lounging sofa with its deep filled arm pads and generous seating area. The supportive seats have high resilience foam cushion. The back cushions in a blown guarded fibre using the latest spiral conjugate fibre technology, supported by a high resilient elasticated webbed back. The feet are available in a light or dark finish.

Scatter cushions included: The 4 seater, 3 seater and 2 seater comes with 2 scatters and 2 bolsters, snuggler comes with 2 scatters and the chair with 1 scatter, in choice of body fabric as standard, feather filled. 10 year frame guarantee.