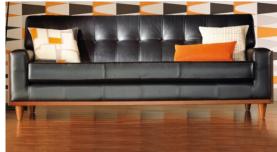

## **G Plan Vintage The Fifty Nine**

Inspired by their iconic furniture of the 50s and 60s, designed by experts in all things Vintage, G Plan have turned yesterday's classics into icons of tomorrow. The Fifty Nine's tailored lines bring character to any space. Boasting a single row of deep buttoning, elegant wooden picture frame side panels and distinctive single seat cushion detail, it truly captures the essence of a stylish era. Buttoning has the option of 6 contrasting colours or match with the main colour. Quality serpentine springs support the premium foam seat cushions, back cushions have a premium quality foam core with a fibre wrap. Handcrafted in the UK with a 25 year timber frame & frame construction guarantee.

Available in a choice of fabrics or leather (seat cushion is buttoned on leather model only).

Wood detail available in choice of colours; American Walnut, Black Lacquer, Ash and Gold.

Optional scatter and bolster cushions, specially designed to perfectly complement, are available in a choice of designs or plain covers are available if preferred. The filling is 100% duck feather and the covers are 100% cotton.

Size

 Large sofa
 221 x h 90 x 93cm

 Small sofa
 180 x h 90 x 93cm

 Corner sofa LHF
 218 x h 90 x 254cm

 Corner sofa RHF
 254 x h 90 x 218cm

 Chair
 100 x h 90 x 93cm

 Footstool
 82 x h 39 x 43cm

1GP\_The Fifty Nine 10/05/2021 H