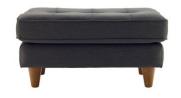

## **G Plan Vintage The Fifty Nine**

Inspired by their iconic furniture of the 50s and 60s, designed by experts in all things Vintage, G Plan have turned yesterday's classics into icons of tomorrow. The Fifty Nine's tailored lines bring character to any space. Boasting a single row of deep buttoning, elegant wooden picture frame side panels and distinctive single seat cushion detail, it truly captures the essence of a stylish era. Buttoning has the option of 6 contrasting colours or match with the main colour. Quality serpentine springs support the premium foam seat cushions, back cushions have a premium quality foam core with a fibre wrap. Handcrafted in the UK with a 25 year timber frame & frame construction guarantee.

Size

 Large sofa
 221 x h 90 x 93cm

 Small sofa
 180 x h 90 x 93cm

 Corner sofa LHF
 218 x h 90 x 254cm

 Corner sofa RHF
 254 x h 90 x 218cm

 Chair
 100 x h 90 x 93cm

 Footstool
 82 x h 39 x 43cm

1GP\_The Fifty Nine 10/05/2021 H