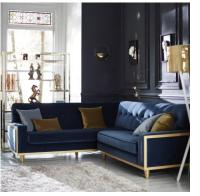

## **G Plan Vintage The Fifty Nine**

Inspired by their iconic furniture of the 50s and 60s, designed by experts in all things Vintage, G Plan have turned yesterday's classics into icons of tomorrow. The Fifty Nine's tailored lines bring character to any space. Boasting a single row of deep buttoning, elegant wooden picture frame side panels and distinctive single seat cushion detail, it truly captures the essence of a stylish era. Buttoning has the option of 6 contrasting colours or match with the main colour. Quality serpentine springs support the premium foam seat cushions, back cushions have a premium quality foam core with a fibre wrap. Handcrafted in the UK with a 25 year timber frame & frame construction guarantee.

Available in a choice of fabrics or leather (seat cushion is buttoned on leather model only).

Wood detail available in choice of colours; American Walnut, Black Lacquer, Ash and Gold.

Optional scatter and bolster cushions, specially designed to perfectly complement, are available in a choice of designs or plain covers are available if preferred. The filling is 100% duck feather and the covers are 100% cotton.

Size

 Large sofa
 221 x h 90 x 93cm

 Small sofa
 180 x h 90 x 93cm

 Corner sofa LHF
 218 x h 90 x 254cm

 Corner sofa RHF
 254 x h 90 x 218cm

 Chair
 100 x h 90 x 93cm

 Footstool
 82 x h 39 x 43cm

1GP\_The Fifty Nine 10/05/2021 H