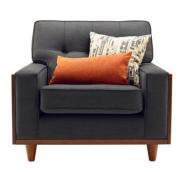

## **G Plan Vintage The Fifty Nine**

Inspired by their iconic furniture of the 50s and 60s, designed by experts in all things Vintage, G Plan have turned yesterday's classics into icons of tomorrow. The Fifty Nine's tailored lines bring character to any space. Boasting a single row of deep buttoning, elegant wooden picture frame side panels and distinctive single seat cushion detail, it truly captures the essence of a stylish era. Buttoning has the option of 6 contrasting colours or match with the main colour. Quality serpentine springs support the premium foam seat cushions, back cushions have a premium quality foam core with a fibre wrap. Handcrafted in the UK with a 25 year timber frame & frame construction guarantee.

Available in a choice of fabrics or leather (seat cushion is buttoned on leather model only).

Wood detail available in choice of colours; American Walnut, Black Lacquer, Ash and Gold.

Optional scatter and bolster cushions, specially designed to perfectly complement, are available in a choice of designs or plain covers are available if preferred. The filling is 100% duck feather and the covers are 100% cotton.

Size

 Large sofa
 221 x h 90 x 93cm

 Small sofa
 180 x h 90 x 93cm

 Corner sofa LHF
 218 x h 90 x 254cm

 Corner sofa RHF
 254 x h 90 x 218cm

 Chair
 100 x h 90 x 93cm

 Footstool
 82 x h 39 x 43cm

1GP\_The Fifty Nine 10/05/2021 H