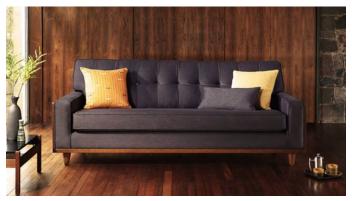

## **G Plan Vintage The Fifty Nine**

Inspired by their iconic furniture of the 50s and 60s, designed by experts in all things Vintage, G Plan have turned yesterday's classics into icons of tomorrow. The Fifty Nine's tailored lines bring character to any space. Boasting a single row of deep buttoning, elegant wooden picture frame side panels and distinctive single seat cushion detail, it truly captures the essence of a stylish era. Buttoning has the option of 6 contrasting colours or match with the main colour. Quality serpentine springs support the premium foam seat cushions, back cushions have a premium quality foam core with a fibre wrap. Handcrafted in the UK with a 25 year timber frame & frame construction guarantee.

Available in a choice of fabrics or leather (seat cushion is buttoned on leather model only).

Wood detail available in choice of colours; American Walnut, Black Lacquer, Ash and Gold.

Optional scatter and bolster cushions, specially designed to perfectly complement, are available in a choice of designs or plain covers are available if preferred. The filling is 100% duck feather and the covers are 100% cotton.

Size

 Large sofa
 221 x h 90 x 93cm

 Small sofa
 180 x h 90 x 93cm

 Corner sofa LHF
 218 x h 90 x 254cm

 Corner sofa RHF
 254 x h 90 x 218cm

 Chair
 100 x h 90 x 93cm

 Footstool
 82 x h 39 x 43cm

1GP\_The Fifty Nine 10/05/2021 H