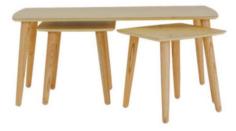

## Julian Foye

## **Bootle**

## www.julianfoye.co.uk

TRURO Tregolls Road, TR1 1SB 01872 222226
ST AUSTELL 8 Manfield Way, Holmbush, PL25 3HQ 01726 70711
WADEBRIDGE Bridgend, PL27 6DA 01208 814242
HAYLE 4 Fore Street, Copperhouse, TR27 4DY 01736 755 700

Bootle is a beautifully handcrafted frame, panelled with a light natural wash rattan that is combined with deep back, sumptuous cushioning which offers style and comfort in abundance. Choose from a wide range of fabrics.





Lounging Sofa 72 x h 100 x 88cm



Lounging Chair 59 x h 100 x 88cm

Occasional tables available in choice of finish – Light Natural Wash or Natural Wash



Side Table 42 x h 49 x 47cm



Coffee Table 75 x h 46 x 60cm



Coffee Table with Shelf 100 x h 43 x 50cm



Table Set 112 x h 47 x 50cm