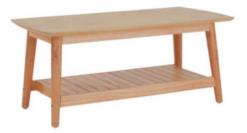

## Julian Foye

## **Bootle**

## www.julianfoye.co.uk

TRURO Tregolls Road, TR1 1SB 01872 222226
ST AUSTELL 8 Manfield Way, Holmbush, PL25 3HQ 01726 70711
WADEBRIDGE Bridgend, PL27 6DA 01208 814242
HAYLE 4 Fore Street, Copperhouse, TR27 4DY 01736 755 700

Bootle is a beautifully handcrafted frame, panelled with a light natural wash rattan that is combined with deep back, sumptuous cushioning which offers style and comfort in abundance. Choose from a wide range of fabrics.





Lounging Sofa 72 x h 100 x 88cm



Lounging Chair 59 x h 100 x 88cm

Occasional tables available in choice of finish – Light Natural Wash or Natural Wash



Side Table 42 x h 49 x 47cm



Coffee Table 75 x h 46 x 60cm



Coffee Table with Shelf 100 x h 43 x 50cm



Table Set 112 x h 47 x 50cm