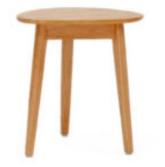

Lounging Sofa 72 x h 100 x 88cm

Lounging Chair 59 x h 100 x 88cm

Occasional tables available in choice of finish – Light Natural Wash or Natural Wash

Side Table 42 x h 49 x 47cm

Coffee Table 75 x h 46 x 60cm

Coffee Table with Shelf 100 x h 43 x 50cm

Table Set 112 x h 47 x 50cm