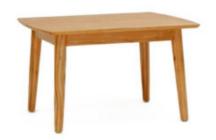

Lounging Sofa 72 x h 100 x 88cm

Lounging Chair 59 x h 100 x 88cm

Occasional tables available in choice of finish – Light Natural Wash or Natural Wash

Side Table 42 x h 49 x 47cm

Coffee Table 75 x h 46 x 60cm