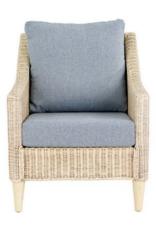

Bootle is a beautifully handcrafted frame, panelled with a light natural wash rattan that is combined with deep back, sumptuous cushioning which offers style and comfort in abundance. Choose from a wide range of fabrics.

Lounging Sofa 72 x h 100 x 88cm

Lounging Chair 59 x h 100 x 88cm

Occasional tables available in choice of finish – Light Natural Wash or Natural Wash

Side Table 42 x h 49 x 47cm

Coffee Table 75 x h 46 x 60cm