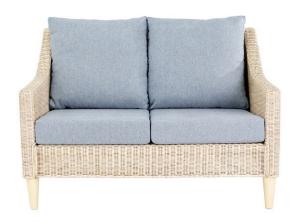

Bootle is a beautifully handcrafted frame, panelled with a light natural wash rattan that is combined with deep back, sumptuous cushioning which offers style and comfort in abundance. Choose from a wide range of fabrics.

Lounging Sofa 72 x h 100 x 88cm

Lounging Chair 59 x h 100 x 88cm

Occasional tables available in choice of finish – Light Natural Wash or Natural Wash

Side Table 42 x h 49 x 47cm

Coffee Table 75 x h 46 x 60cm