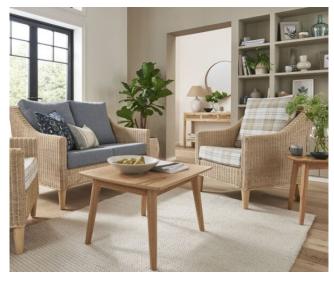

Bootle is a beautifully handcrafted frame, panelled with a light natural wash rattan that is combined with deep back, sumptuous cushioning which offers style and comfort in abundance. Choose from a wide range of fabrics.

Lounging Sofa 72 x h 100 x 88cm

Lounging Chair 59 x h 100 x 88cm

Occasional tables available in choice of finish – Light Natural Wash or Natural Wash

Side Table 42 x h 49 x 47cm

Coffee Table 75 x h 46 x 60cm