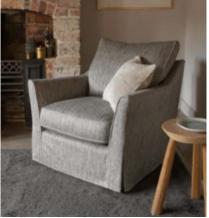

(Hawthorne Slip Cover)

## Hawthorne

- Lifetime Guarantee on Structural Frame
- Wide Range of Fabrics Available in Upholstered or Slip Cover and Choice of Feet (Blackened Oak, Walnut, Vintage, English Oak or Natural on Upholstered) & (Castors or Plastic Glides on Slip Cover)
- Primalux seat interiors deliver ultimate comfort and durability. They are designed and developed with a combination of premium foam blended with quality duck feathers. Back interiors are goose feather Fibre back cushion interiors can be specified at no extra cost.

Upholstered 88cm x H 89cm x 96cm

Upholstered Swivel 88cm x H 89cm x 96cm

Slip Cover 88cm x H 89cm x 96cm