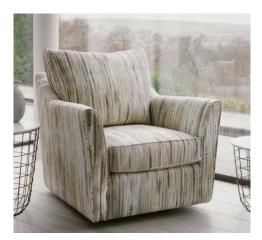

(Hawthorne Slip Cover)

## Hawthorne

- Lifetime Guarantee on Structural Frame
- Wide Range of Fabrics Available in Upholstered or Slip Cover and Choice of Feet (Blackened Oak, Walnut, Vintage, English Oak or Natural on Upholstered) & (Castors or Plastic Glides on Slip Cover)
- Primalux seat interiors deliver ultimate comfort and durability. They are designed and developed with a combination of premium foam blended with quality duck feathers. Back interiors are goose feather Fibre back cushion interiors can be specified at no extra cost.

Upholstered 88cm x H 89cm x 96cm

Upholstered Swivel 88cm x H 89cm x 96cm

Slip Cover 88cm x H 89cm x 96cm