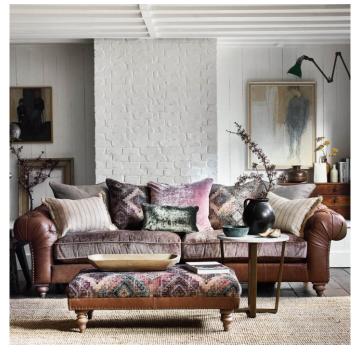

Peggy is available as leather/fabric mix scatter back, a fresh and exciting artisan inspired leather & fabric option.

Frames: Hand-picked fully seasoned hardwoods from managed sources. All major joints are glued, screwed and stapled for added strength.

10 year frame guarantee. Seat suspension: High tensile zig-zag with sprung front edge. Seat cushion filling: Superior grade branded fibre in a thick cambric case. Seat cushions with a superior grade soft foam core with a thick fibre wrap available at a supplement.

Scatter Back: 100% dequilled duck feathers in a thick cambric case. Feet: Solid hardwood turned foot in vintage grey finish.