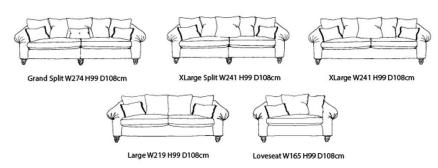

## Hand crafted in the UK.

| Grand sofa split  | 274 x h 99 x 108cm |
|-------------------|--------------------|
| Xlarge sofa split | 241 x h 99 x 108cm |
| Xlarge sofa       | 241 x h 99 x 108cm |
| Large sofa        | 219 x h 99 x 108cm |
| Loveseat          | 165 x h 99 x 108cm |