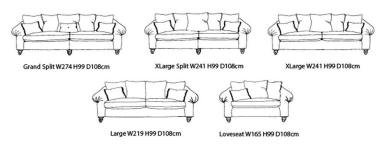

Scatter Back: 100% dequilled duck feathers in a thick cambric case. Feet: Solid hardwood turned foot in vintage grey finish.

Hand crafted in the UK.

Grand sofa split 274 x h 99 x 108cm Xlarge sofa split 241 x h 99 x 108cm Xlarge sofa 241 x h 99 x 108cm Large sofa 219 x h 99 x 108cm Loveseat 165 x h 99 x 108cm