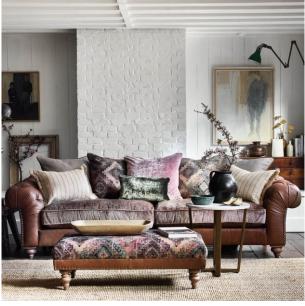

Peggy is available as leather/fabric mix scatter back with a choice of 2 combinations, a fresh and exciting artisan inspired leather & fabric option.

Frames: Hand-picked fully seasoned hardwoods from managed sources. All major joints are glued, screwed and stapled for added strength.