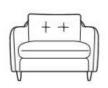

## Baxter

Baxter is a compact sofa range with a quirky button back design, available in a range of fabrics.

A hardwood frame and zig zag springs support seat interiors of foam with a fibre wrap.

Scatter Cushions are included.

CORNER CHAISE W209 H89 D87 L148CM

EXTRA LARGE W209 H89 D87

**LARGE** W189 H89 D87

MEDIUM W169 H89 D87

**SMALL** W130 H89 D87

**CHAIR** W76 H89 D87

1WES\_Baxter 29/12/2020 H