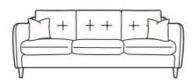

CORNER CHAISE W209 H89 D87 L148CM

EXTRA LARGE W209 H89 D87

**LARGE** W189 H89 D87

MEDIUM W169 H89 D87

**SMALL** W130 H89 D87

**CHAIR** W76 H89 D87

1WES\_Baxter 29/12/2020 H