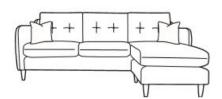

CORNER CHAISE W209 H89 D87 L148CM

EXTRA LARGE W209 H89 D87

**LARGE** W189 H89 D87

MEDIUM W169 H89 D87

**SMALL** W130 H89 D87

**CHAIR** W76 H89 D87

1WES\_Baxter 29/12/2020 H