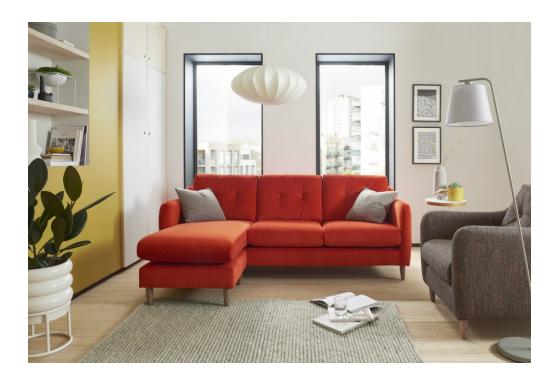

## Baxter

Baxter is a compact sofa range with a quirky button back design, available in a range of fabrics.

A hardwood frame and zig zag springs support seat interiors of foam with a fibre wrap.

Scatter Cushions are included.

CORNER CHAISE W209 H89 D87 L148CM

EXTRA LARGE W209 H89 D87

**LARGE** W189 H89 D87

MEDIUM W169 H89 D87

**SMALL** W130 H89 D87

**CHAIR** W76 H89 D87

1WES\_Baxter 29/12/2020 H