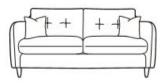

## Baxter

Baxter is a compact sofa range with a quirky button back design, available in a range of fabrics.

A hardwood frame and zig zag springs support seat interiors of foam with a fibre wrap.

Scatter Cushions are included.

CORNER CHAISE W209 H89 D87 L148CM

EXTRA LARGE W209 H89 D87

**LARGE** W189 H89 D87

MEDIUM W169 H89 D87

**SMALL** W130 H89 D87

**CHAIR** W76 H89 D87

1WES\_Baxter 29/12/2020 H