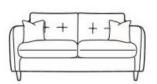

## Baxter

Baxter is a compact sofa range with a quirky button back design, available in a range of fabrics.

A hardwood frame and zig zag springs support seat interiors of foam with a fibre wrap.

Scatter Cushions are included.

CORNER CHAISE W209 H89 D87 L148CM

EXTRA LARGE W209 H89 D87

**LARGE** W189 H89 D87

MEDIUM W169 H89 D87

**SMALL** W130 H89 D87

**CHAIR** W76 H89 D87

1WES\_Baxter 29/12/2020 H