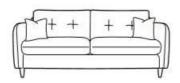

CORNER CHAISE W209 H89 D87 L148CM

EXTRA LARGE W209 H89 D87

**LARGE** W189 H89 D87

MEDIUM W169 H89 D87

**SMALL** W130 H89 D87

**CHAIR** W76 H89 D87

1WES\_Baxter 29/12/2020 H