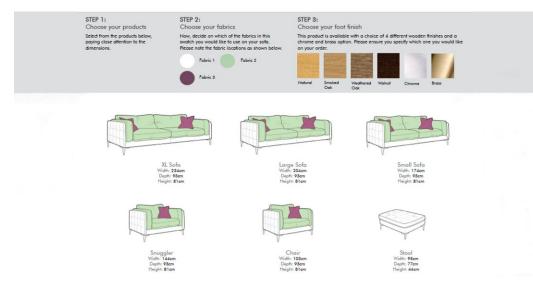

## Sadie

Available in over 90 body fabrics, from super soft velvets to chunky bouclé fabrics, with an amazing range of co-ordinating fabrics for seat, back and scatter cushions and choose from a selection of four different wood finishes; Natural, Smoked Oak, Weathered Oak or Walnut plus a Chrome option for the feet, with Sadie you can be sure to achieve your own individual look.

Each item is individually handcrafted by skilled upholsterers out of Nottinghamshire.

| XL Sofa    | 234 x h 81 x 93cm |
|------------|-------------------|
| Large Sofa | 204 x h 81 x 93cm |
| Small Sofa | 174 x h 81 x 93cm |
| Snuggler   | 144 x h 81 x 93cm |
| Chair      | 103 x h 81 x 93cm |
| Stool      | 95 x h 44 x 77cm  |