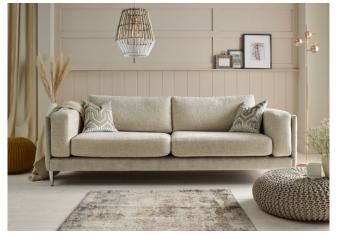

## Sadie

Available in over 90 body fabrics, from super soft velvets to chunky bouclé fabrics, with an amazing range of co-ordinating fabrics for seat, back and scatter cushions and choose from a selection of four different wood finishes; Natural, Smoked Oak, Weathered Oak or Walnut plus a Chrome option for the feet, with Sadie you can be sure to achieve your own individual look.