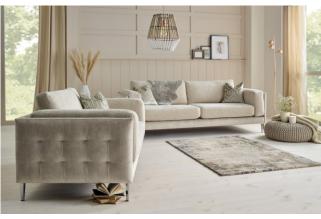

## Sadie

Available in over 90 body fabrics, from super soft velvets to chunky bouclé fabrics, with an amazing range of co-ordinating fabrics for seat, back and scatter cushions and choose from a selection of four different wood finishes; Natural, Smoked Oak, Weathered Oak or Walnut plus a Chrome option for the feet, with Sadie you can be sure to achieve your own individual look.