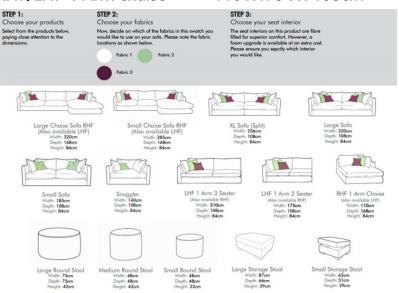

Lana has a bold and dominant personality thanks to its strong architectural aesthetic with pure lines, substantial but slim arms and a deep, low seating position. Made in the UK. Made up of a traditional hardwood frame, upholstered with foam, seat cushions are fibre filled for superior comfort and support, foam upgrade available at extra cost. Back Cushions high quality fibre. Scatter cushions are included and are 100% duck feather filled.

Feet: This model sits on unseen glides.

Large Chaise Sofa RHF/LHF 320 x h 84 x 168cm Small Chaise Sofa RHF/LHF 285 x h 84 x 168cm XL Sofa (split) 256 x h 84 x 108cm Large Sofa 220 x h 84 x 108cm Small Sofa 185 x h 84 x 108cm Snuggler 140 x h 84 x108cm RHF/LHF 1 Arm 3 seater 210 x h 84 x 108cm RHF/LHF 1 Arm 2 seater 175 x h 84 x 108cm RHF/LHF 1 Arm chaise 110 x h 84 x 168cm