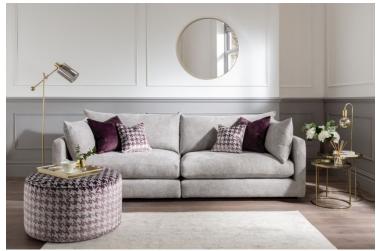

Lana has a bold and dominant personality thanks to its strong architectural aesthetic with pure lines, substantial but slim arms and a deep, low seating position. Made in the UK. Made up of a traditional hardwood frame, upholstered with foam, seat cushions are fibre filled for superior comfort and support, foam upgrade available at extra cost. Back Cushions high quality fibre. Scatter cushions are included and are 100% duck feather filled.