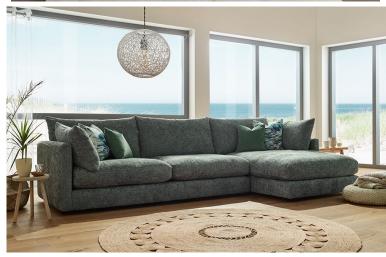

Lana has a bold and dominant personality thanks to its strong architectural aesthetic with pure lines, substantial but slim arms and a deep, low seating position. Made in the UK. Made up of a traditional hardwood frame, upholstered with foam, seat cushions are fibre filled for superior comfort and support, foam upgrade available at extra cost. Back Cushions high quality fibre. Scatter cushions are included and are 100% duck feather filled.