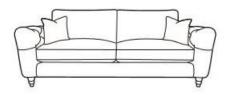

**TRURO** 

LARGE W227 H96 D104CM

**MEDIUM** W207 H96 D104CM

LOVESEAT W135 H96 D104CM

**SMALL** W187 H96 D104CM

1WES\_IDRIS 24/10/2020 H