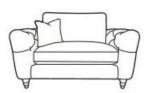

## **Idris**

Luxurious, classic design, Idris has faom seat cushions over high tensile serpentine steel springs and fibre backs, Fibre seat interior option. Includes 100% dequilled duck feather scatter cushions in a thick cambric case. Available in a range of fabrics.

Handcrafted in the UK the Idris range has a hardwood frame glued, screwed and stapled for stability, solid hardwood feet available in a choice of light, medium, limed finish or vintage grey. 10-year frame guarantee.

**TRURO** 

LARGE W227 H96 D104CM

**MEDIUM** W207 H96 D104CM

LOVESEAT W135 H96 D104CM

**SMALL** W187 H96 D104CM

1WES\_IDRIS 24/10/2020 H