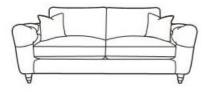

**TRURO** 

LARGE W227 H96 D104CM

**MEDIUM** W207 H96 D104CM

LOVESEAT W135 H96 D104CM

**SMALL** W187 H96 D104CM

1WES\_IDRIS 24/10/2020 H