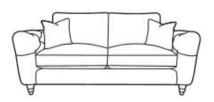

## **Idris**

Luxurious, classic design, Idris has faom seat cushions over high tensile serpentine steel springs and fibre backs, Fibre seat interior option. Includes 100% dequilled duck feather scatter cushions in a thick cambric case. Available in a range of fabrics.

Handcrafted in the UK the Idris range has a hardwood frame glued, screwed and stapled for stability, solid hardwood feet available in a choice of light, medium, limed finish or vintage grey. 10-year frame guarantee.

**TRURO** 

LARGE W227 H96 D104CM

**MEDIUM** W207 H96 D104CM

LOVESEAT W135 H96 D104CM

**SMALL** W187 H96 D104CM

1WES\_IDRIS 24/10/2020 H