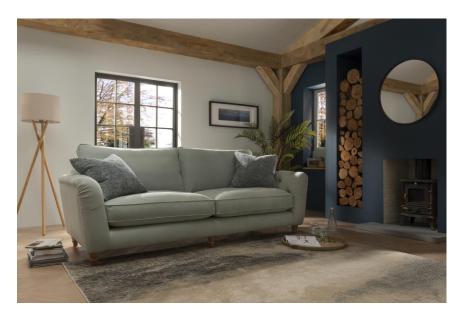

## **Idris**

Luxurious, classic design, Idris has faom seat cushions over high tensile serpentine steel springs and fibre backs, Fibre seat interior option. Includes 100% dequilled duck feather scatter cushions in a thick cambric case. Available in a range of fabrics.

Handcrafted in the UK the Idris range has a hardwood frame glued, screwed and stapled for stability, solid hardwood feet available in a choice of light, medium, limed finish or vintage grey. 10-year frame guarantee.

**TRURO** 

LARGE W227 H96 D104CM

**MEDIUM** W207 H96 D104CM

LOVESEAT W135 H96 D104CM

**SMALL** W187 H96 D104CM

1WES\_IDRIS 24/10/2020 H