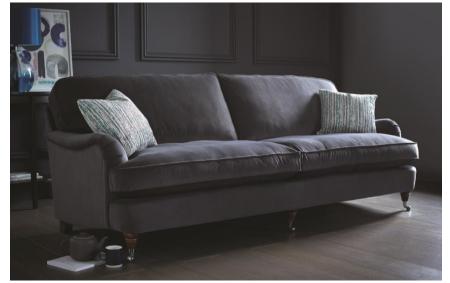

## Gemini

Timeless and ever so gorgeous. Gemini combines wonderful styling with a casual comfort for a great homely combination. Soft Extra-life seat cushions over high tensile serpentine steel springs and fibre backs, seat interior alternative - high quality foam core with a thick fibre wrap. Includes two accent scatter cushions with each model except the chair - 100% dequilled duck feathers in a thick cambric case. Available in fabric or leather.

TRURO

**HAYLE** 

Handcrafted in the UK the Gemini range has a hardwood frame glued, screwed and stapled for stability, solid hardwood feet available in a choice of light, medium or limed finish - castors available in an anodysed, brass or chrome finish. 10-year frame guarantee.