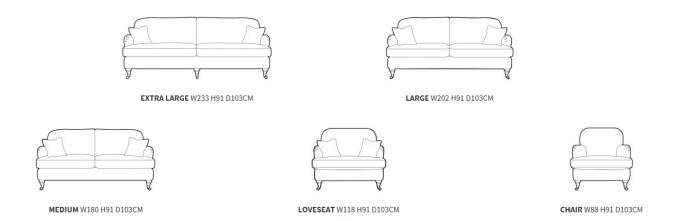

## Gemini

Timeless and ever so gorgeous. Gemini combines wonderful styling with a casual comfort for a great homely combination. Soft Extra-life seat cushions over high tensile serpentine steel springs and fibre backs, seat interior alternative - high quality foam core with a thick fibre wrap. Includes two accent scatter cushions with each model except the chair - 100% dequilled duck feathers in a thick cambric case. Available in fabric or leather.

TRURO

**HAYLE** 

Handcrafted in the UK the Gemini range has a hardwood frame glued, screwed and stapled for stability, solid hardwood feet available in a choice of light, medium or limed finish - castors available in an anodysed, brass or chrome finish. 10-year frame guarantee.