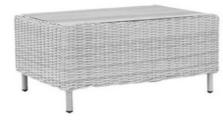

This classic and timeless design has been handcrafted using superior quality mixed grey Tissé® weave that exudes elegance whilst offering practicality and durability. Rattan table tops have an option of 8mm toughened glass or HPL (high pressure laminate) finished in Smoked Oak Effect that coordinates with all of the cushion fabric choices.

Sofa 149 x h 98 x 89cm

Lounging Chair 66 x h 98 x 89cm

Side Table 58 x h 41 x 58cm

Coffee Table 91 x h 41 x 65cm

Occasional Table 53 x h 62 x 53cm