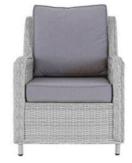

This classic and timeless design has been handcrafted using superior quality mixed grey Tissé® weave that exudes elegance whilst offering practicality and durability. Rattan table tops have an option of 8mm toughened glass or HPL (high pressure laminate) finished in Smoked Oak Effect that coordinates with all of the cushion fabric choices.

Sofa 149 x h 98 x 89cm

Lounging Chair 66 x h 98 x 89cm

Side Table 58 x h 41 x 58cm

Coffee Table 91 x h 41 x 65cm

Occasional Table 53 x h 62 x 53cm