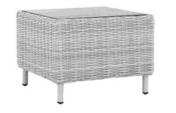

This classic and timeless design has been handcrafted using superior quality mixed grey Tissé® weave that exudes elegance whilst offering practicality and durability. Rattan table tops have an option of 8mm toughened glass or HPL (high pressure laminate) finished in Smoked Oak Effect that coordinates with all of the cushion fabric choices.

Sofa 149 x h 98 x 89cm

Lounging Chair 66 x h 98 x 89cm

Side Table 58 x h 41 x 58cm

Coffee Table 91 x h 41 x 65cm

Occasional Table 53 x h 62 x 53cm