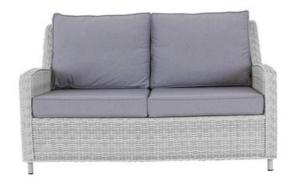

This classic and timeless design has been handcrafted using superior quality mixed grey Tissé® weave that exudes elegance whilst offering practicality and durability. Rattan table tops have an option of 8mm toughened glass or HPL (high pressure laminate) finished in Smoked Oak Effect that coordinates with all of the cushion fabric choices.

Sofa 149 x h 98 x 89cm

Lounging Chair 66 x h 98 x 89cm

Side Table 58 x h 41 x 58cm

Coffee Table 91 x h 41 x 65cm

Occasional Table 53 x h 62 x 53cm