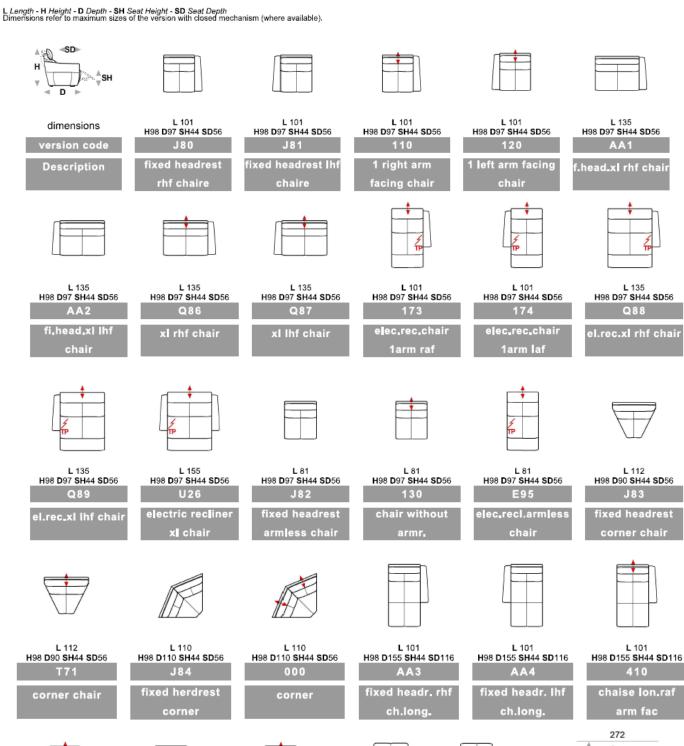

L 81 H95 D155 SH44 SD114 headr.armless ch

L 81 H98 D155 SH44 SD114 chaise longue with no arm.

L 90 H44 D90 SH- SDbig ottoman

L 81 H44 D97 SH- SDmeridien ottoman

410

chaise Ion.raf

L 112

fixed headrest

corner chair

H- D- SH- SD-95 + 130 + 000 130 + 781