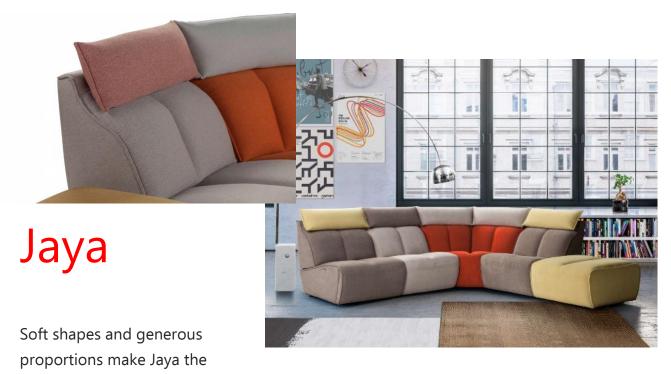

perfect modular sofa for households with grown-ups and kids. The recliner module, together with the soft padding of the cushions offers a sensation of absolute relax. The comfort experience is also granted by the back cushions provided with headrests which are also available with a ratchet, offering the best head support for watching tv, reading a book or just relaxing. Jaya is also available with armrests equipped with a functional storage pocket.

Create the perfect combination to add an extra touch of colour and personality to any space. Each version of the Jaya is fully upholstered on all sides. It is available with corner modules, chaise longue, ottoman, all in a wide selection of coverings including multicover and multicolour options.