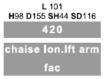

L 81 H95 D155 SH44 SD114 headr.armless ch

L 81 H98 D155 SH44 SD114 chaise longue with no arm.

L 90 H44 D90 SH- SDbig ottoman

L 81 H44 D97 SH- SDmeridien ottoman

410

chaise Ion.raf

L 112

fixed headrest