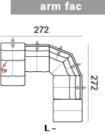

L 81 H95 D155 SH44 SD114 headr.armless ch

L 81 H98 D155 SH44 SD114 chaise longue with no arm.

L 90 H44 D90 SH- SDbig ottoman

L 81 H44 D97 SH- SDmeridien ottoman

410

chaise Ion.raf

L 112

fixed headrest

corner chair

H- D- SH- SD-95 + 130 + 000 130 + 781