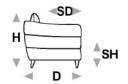

L 130

H93 D98 SH46 SD56

196

dimensions

version code

Description

L 100 H93 D98 SH46 SD56

chair

100

maxi armchair

L 180 H93 D98 SH46 SD56

200

2 seater

L 200 H93 D98 SH46 SD56 240

2 1/2 seater

L 220

H93 D98 SH46 SD56

300

3 seater

H46 D70 SH- SD-

540

ottoman

Day to day care of leather furniture: we recommend that you wipe gently with a moist cloth, then buff with a soft, dry cloth. Avoid excessive wetting or rubbing. Frequent cleaning is needed where hands, bare arms or heads rest against the hide. Two or three times a year, use Leather Master Cleaner and Protector, available from Julian Foye. Please see also the Care Advice section of the website.