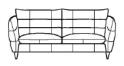

## Carmell

With its distinctive arm style and stitch detail the Carmell brings a contemporary style to your home.

Made with hardwood and foam seat interiors to give supportive comfort. Available in a range of leathers and microfibre.

L 130

H93 D98 SH46 SD56

196

dimensions

version code

Description

L 100 H93 D98 SH46 SD56

chair

100

maxi armchair

L 180 H93 D98 SH46 SD56

200

2 seater

L 200 H93 D98 SH46 SD56 240

2 1/2 seater

L 220

H93 D98 SH46 SD56

300

3 seater

H46 D70 SH- SD-

540

ottoman

Day to day care of leather furniture: we recommend that you wipe gently with a moist cloth, then buff with a soft, dry cloth. Avoid excessive wetting or rubbing. Frequent cleaning is needed where hands, bare arms or heads rest against the hide. Two or three times a year, use Leather Master Cleaner and Protector, available from Julian Foye. Please see also the Care Advice section of the website.