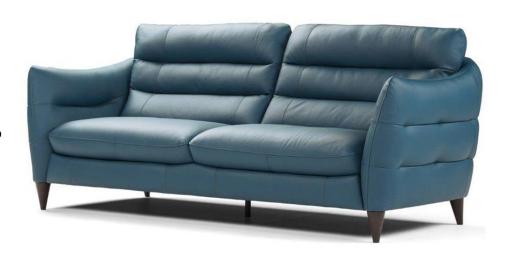

## Carmell

With its distinctive arm style and stitch detail the Carmell brings a contemporary style to your home.

Made with hardwood and foam seat interiors to give supportive comfort. Available in a range of leathers and microfibre.