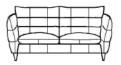

## Carmell

With its distinctive arm style and stitch detail the Carmell brings a contemporary style to your home.

Made with hardwood and foam seat interiors to give supportive comfort. Available in a range of leathers and microfibre.

L 130

H93 D98 SH46 SD56

196

dimensions

version code

Description

L 100 H93 D98 SH46 SD56

chair

100

maxi armchair

L 180 H93 D98 SH46 SD56

200

2 seater

L 200 H93 D98 SH46 SD56 240

2 1/2 seater

L 220

H93 D98 SH46 SD56

300

3 seater

H46 D70 SH- SD-

540

ottoman

Day to day care of leather furniture: we recommend that you wipe gently with a moist cloth, then buff with a soft, dry cloth. Avoid excessive wetting or rubbing. Frequent cleaning is needed where hands, bare arms or heads rest against the hide. Two or three times a year, use Leather Master Cleaner and Protector, available from Julian Foye. Please see also the Care Advice section of the website.