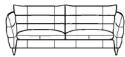

## Carmell

With its distinctive arm style and stitch detail the Carmell brings a contemporary style to your home.

Made with hardwood and foam seat interiors to give supportive comfort. Available in a range of leathers and microfibre.

L 130

H93 D98 SH46 SD56

196

dimensions

version code

Description

L 100 H93 D98 SH46 SD56

chair

100

maxi armchair

L 180 H93 D98 SH46 SD56

200

2 seater

L 200 H93 D98 SH46 SD56 240

2 1/2 seater

L 220

H93 D98 SH46 SD56

300

3 seater

H46 D70 SH- SD-

540

ottoman

Day to day care of leather furniture: we recommend that you wipe gently with a moist cloth, then buff with a soft, dry cloth. Avoid excessive wetting or rubbing. Frequent cleaning is needed where hands, bare arms or heads rest against the hide. Two or three times a year, use Leather Master Cleaner and Protector, available from Julian Foye. Please see also the Care Advice section of the website.