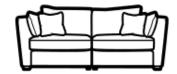

## Maple

While away the hours on a Maple sofa from Collins & Hayes. The stylish curvaceous back is gently complemented by the deep sumptuous seats and feather filled back cushions – ensuring you'll find comfort every single time you take a seat. Available as a slipcover or upholstered sofa, choose from our new

collection of Italian velvets with piping in a contrasting colour for a look that's both luxurious and refined. Primalux Seat interiors available – a combination of foam blended with quality duck feathers. Optional foam seat back interior.

Grand Sofa H: 90cm W:244cm D:110cm

Small Sofa H: 90cm W:184cm D:110cm

Medium Sofa H: 90cm W:216cm D:110cm

Snuggler H: 90cm W:136cm D:110cm