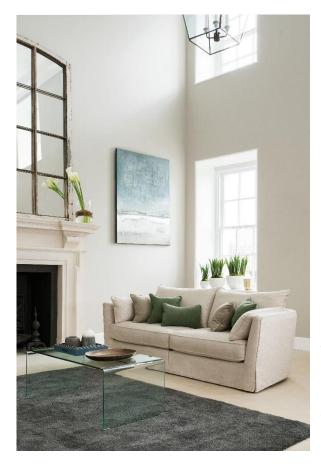

## Maple

While away the hours on a Maple sofa from Collins & Hayes. The stylish curvaceous back is gently complemented by the deep sumptuous seats and feather filled back cushions – ensuring you'll find comfort every single time you take a seat. Available as a slipcover or upholstered sofa, choose from our new

collection of Italian velvets with piping in a contrasting colour for a look that's both luxurious and refined. Primalux Seat interiors available – a combination of foam blended with quality duck feathers. Optional foam seat back interior.