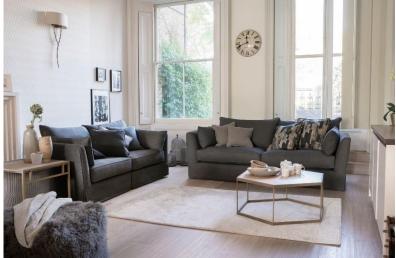

## Maple

While away the hours on a Maple sofa from Collins & Hayes. The stylish curvaceous back is gently complemented by the deep sumptuous seats and feather filled back cushions – ensuring you'll find comfort every single time you take a seat. Available as a slipcover or upholstered sofa, choose from our new

collection of Italian velvets with piping in a contrasting colour for a look that's both luxurious and refined. Primalux Seat interiors available – a combination of foam blended with quality duck feathers. Optional foam seat back interior.