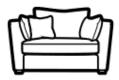

## Maple

While away the hours on a Maple sofa from Collins & Hayes. The stylish curvaceous back is gently complemented by the deep sumptuous seats and feather filled back cushions – ensuring you'll find comfort every single time you take a seat. Available as a slipcover or upholstered sofa, choose from our new

collection of Italian velvets with piping in a contrasting colour for a look that's both luxurious and refined. Primalux Seat interiors available – a combination of foam blended with quality duck feathers. Optional foam seat back interior.

Grand Sofa H: 90cm W:244cm D:110cm

Small Sofa H: 90cm W:184cm D:110cm

Medium Sofa H: 90cm W:216cm D:110cm

Snuggler H: 90cm W:136cm D:110cm