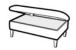

## Sofas and chair only

Weathered oak

Brushed aluminium

**Legged Ottoman** 

H 400mm W 1000mm D 570mm

**Footstool** 

H 380mm W 640mm D 580mm