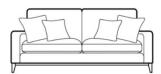

Grand sofa

H 940mm W 2150mm D 980mm

3 seater sofa

H 940mm W 1920mm D 980mm

2 seater sofa

H 940mm W 1710mm D 980mm

Chair

H 940mm W 960mm D 950mm