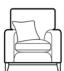

## **Felix**

Felix is a fusion of Scandinavian style with a modern urban twist. The beautifully proportioned track arm and sleek lines of a rustic weathered oak or more glamourous satin aluminium front plinth create minimalism that exudes character. Fantastic textured chenille plains mixed with geometric scatters are finished with bold velvet accents that pull each of the fabric stories together.

Accent chair

H 930mm W 740mm D 920mm