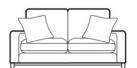

Grand sofa

H 940mm W 2150mm D 980mm

3 seater sofa

H 940mm W 1920mm D 980mm

2 seater sofa

H 940mm W 1710mm D 980mm

Chair

H 940mm W 960mm D 950mm