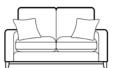

Grand sofa

H 940mm W 2150mm D 980mm

3 seater sofa

H 940mm W 1920mm D 980mm

2 seater sofa

H 940mm W 1710mm D 980mm

Chair

H 940mm W 960mm D 950mm