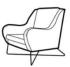

## **Felix**

Felix is a fusion of Scandinavian style with a modern urban twist. The beautifully proportioned track arm and sleek lines of a rustic weathered oak or more glamourous satin aluminium front plinth create minimalism that exudes character. Fantastic textured chenille plains mixed with geometric scatters are finished with bold velvet accents that pull each of the fabric stories together.

Accent chair

H 930mm W 740mm D 920mm