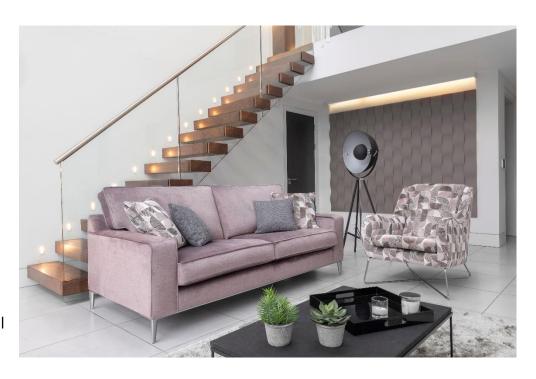

## **Felix**

Felix is a fusion of Scandinavian style with a modern urban twist. The beautifully proportioned track arm and sleek lines of a rustic weathered oak or more glamourous satin aluminium front plinth create minimalism that exudes character. Fantastic textured chenille plains mixed with geometric scatters are finished with bold velvet accents that pull each of the fabric stories together.