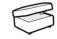

6 70 711 01208 814 242 01736 755 700

## **Felix**

Felix is a fusion of Scandinavian style with a modern urban twist. The beautifully proportioned track arm and sleek lines of a rustic weathered oak or more glamourous satin aluminium front plinth create minimalism that exudes character. Fantastic textured chenille plains mixed with geometric scatters are finished with bold velvet accents that pull each of the fabric stories together.





Grand sofa

H 940mm W 2150mm D 980mm



3 seater sofa

H 940mm W 1920mm D 980mm



2 seater sofa

H 940mm W 1710mm D 980mm



Chair

H 940mm W 960mm D 950mm



Accent chair

H 930mm W 740mm D 920mm



## Sofas and chair only



Weathered oak



Brushed aluminium



**Legged Ottoman** 

H 400mm W 1000mm D 570mm



**Footstool** 

H 380mm W 640mm D 580mm



## Storage stool

H 410mm W 640mm D 580mm

1als\_Felix 24/02/2020 H