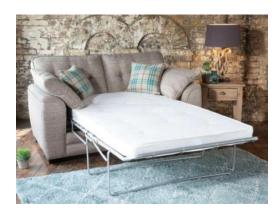

2 and 3 seater sofa beds have a Regal single sided 'no turn' open coil spring interior mattress, including an additional top layer of foam fillings for improved levels of comfort as standard or the option to upgrade to a pocket sprung mattress - for the ultimate in comfort the deluxe, double sided spring mattress has guilted side edges, superior fillings, hand tufted felt washers and luxury ticking. Fully reversible.