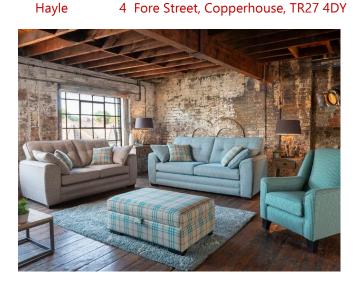

## Charm

Available as a grand 4-seater sofa, 2-seater or 3-seater sofas with sofa bed options, in a wide range of fabrics to suit all decors. Two lumbar cushions and two scatter cushions are included with a sofa, scatters can be chosen in a contrasting fabric if preferred. A snuggler, standard chair, swivel chair and the versatile accent chair complete the range. Choice of light or dark feet. 10 year structural and cold molded seat cushion interior guarantee.

Size - sofa bed depth when open = 228cm 4-seater sofa 221 x h 99 x 93cm 3-seater sofa/sofa bed 199 x h 99 x 93cm 2-seater sofa/sofa bed 178 x h 99 x 93cm Snuggler 134 x h 99 x 93cm Chair 97 x h 99 x 93cm Swivel chair 84 x h 100 x 93cm Gallery Accent chair 76 x h 91 x 88cm Ottoman 103 x h 43 x 62cm Storage stool 64 x h 41 x 58cm Footstool 64 x h 38 x 58cm